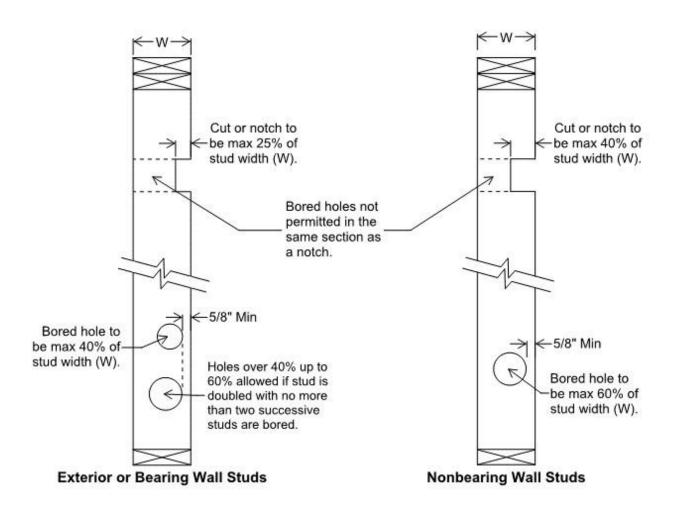

July 1, 2016

This Tip Sheet reflects code requirements of the 2015 International Residential Code (IRC) with Washington State Amendments.

Floor and Ceiling Joist Notching