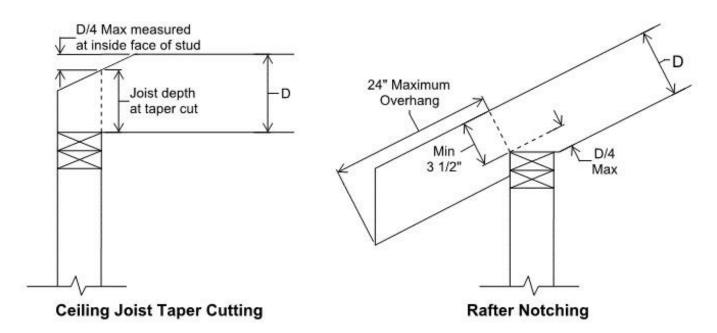

July 1, 2016

This Tip Sheet reflects code requirements of the 2015 International Residential Code (IRC) with Washington State Amendments.

Floor and Ceiling Joist Notching