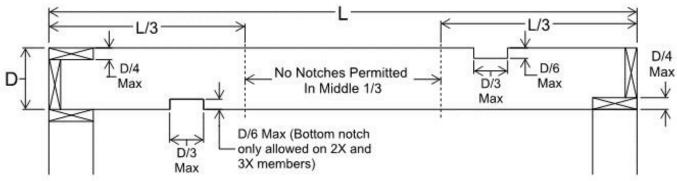

July 1, 2016

This Tip Sheet reflects code requirements of the 2015 International Residential Code (IRC) with Washington State Amendments.

Floor and Ceiling Joist Notching